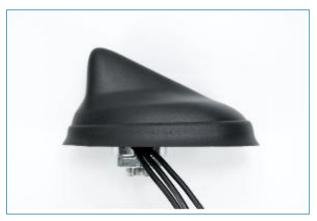

#### Combined GPS and GLonass Body Mount Antenna **Order-Number: CTFANT-TRIPLE**

| <b>Basic Informations</b> |                                                                                                                                                                                                                                                                             |
|---------------------------|-----------------------------------------------------------------------------------------------------------------------------------------------------------------------------------------------------------------------------------------------------------------------------|
| Size                      | 64mm x 98mm x 59.5mm mm                                                                                                                                                                                                                                                     |
| Temperature               | -40 to 85 °C                                                                                                                                                                                                                                                                |
| Cable length              | 3000 mm                                                                                                                                                                                                                                                                     |
| Cable type                | RG174U                                                                                                                                                                                                                                                                      |
| Con GSM                   | SMA male                                                                                                                                                                                                                                                                    |
| Con GPS                   | SMA male                                                                                                                                                                                                                                                                    |
| Con WIFI                  | SMA male                                                                                                                                                                                                                                                                    |
| Notes                     | Body mount<br>Material: Lid:ABS<br>/Base:Zamak/Gasket: TPE<br>Max. dimensions: 64mm x<br>98mm x59.5mm<br>Weight:246g 'counted with<br>default connection'<br>Colour: Black (for different<br>colours please ask our sales<br>team)<br>Mounting hole: Square (15 x<br>15 mm) |

# Antenna Graphs - CTFANT-TRIPLE

Images