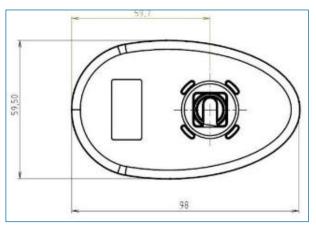

#### Combined GPS and GLonass Body Mount Antenna **Order-Number: CTFANT-TRIPLE**

| <b>Basic Informations</b> |                                                                                                                                                                                                                                                                             |
|---------------------------|-----------------------------------------------------------------------------------------------------------------------------------------------------------------------------------------------------------------------------------------------------------------------------|
| Size                      | 64mm x 98mm x 59.5mm mm                                                                                                                                                                                                                                                     |
| Temperature               | -40 to 85 °C                                                                                                                                                                                                                                                                |
| Cable length              | 3000 mm                                                                                                                                                                                                                                                                     |
| Cable type                | RG174U                                                                                                                                                                                                                                                                      |
| Con GSM                   | SMA male                                                                                                                                                                                                                                                                    |
| Con GPS                   | SMA male                                                                                                                                                                                                                                                                    |
| Con WIFI                  | SMA male                                                                                                                                                                                                                                                                    |
| Notes                     | Body mount<br>Material: Lid:ABS<br>/Base:Zamak/Gasket: TPE<br>Max. dimensions: 64mm x<br>98mm x59.5mm<br>Weight:246g 'counted with<br>default connection'<br>Colour: Black (for different<br>colours please ask our sales<br>team)<br>Mounting hole: Square (15 x<br>15 mm) |

# Antenna Graphs - CTFANT-TRIPLE

Mechanical Specifications and Dimensions

Mechanical Specifications and Dimensions

Measurement

Measurement

Measurement

Measurement

Measurement