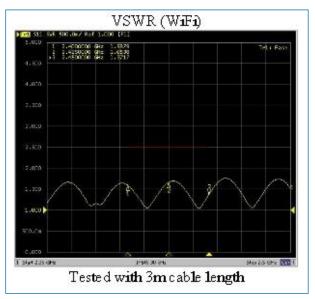

| W-LAN/BT Specifications |          |  |
|-------------------------|----------|--|
| Frequency               | 2.4 GHz  |  |
| Gain                    | 2 dBi    |  |
| VSWR                    | < 2.1    |  |
| Polarization            | vertical |  |
| Impedance               | 50 Ohm   |  |

# Antenna Graphs - CTFANT-TRIPLE

Mechanical Specifications and Dimensions

Mechanical Specifications and Dimensions

Measurement

Measurement

Measurement

Measurement

Measurement