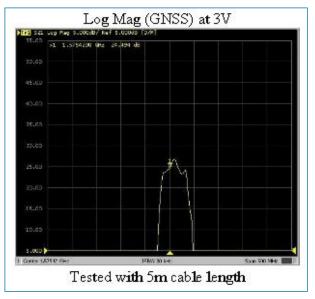

### **GPS Specifications**

| Center frequency: | 1575.42 MHz               |
|-------------------|---------------------------|
| Power gain        | 26dB at 3V, 27dB at 5V dB |
| Noise figure      | 1.15 -dB                  |
| Polarization      | RHCP                      |
| VSWR              | <1.2:1                    |
| Impedance         | 50 Ohm                    |
| Supply voltage    | 2.7 - 5.5 V               |
| Current           | 15 - 25 mA                |
|                   |                           |

# Antenna Graphs - CTFANT-TRIPLE

Mechanical Specifications and Dimensions

Mechanical Specifications and Dimensions

Measurement

Measurement

Measurement

Measurement

Measurement