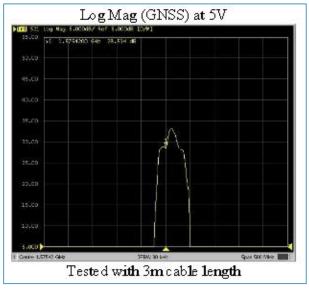

### **GPS Specifications**

| Center frequency: | 1575.42 MHz               |
|-------------------|---------------------------|
| Power gain        | 26dB at 3V, 27dB at 5V dB |
| Noise figure      | 1.15 -dB                  |
| Polarization      | RHCP                      |
| VSWR              | <1.2:1                    |
| Impedance         | 50 Ohm                    |
| Supply voltage    | 2.7 - 5.5 V               |
| Current           | 15 - 25 mA                |
|                   |                           |

# Antenna Graphs - CTFANT-TRIPLE

Mechanical Specifications and Dimensions

Mechanical Specifications and Dimensions

Measurement

Measurement

Measurement

Measurement

Measurement