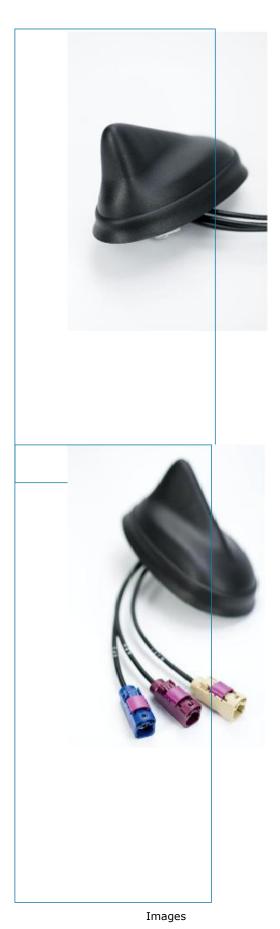

#### Combined GPS and GLonass Body Mount Antenna **Order-Number: CTFANT-TRIPLE**

| <b>Basic Informations</b> |                                                                                                                                                                                                                                                                             |
|---------------------------|-----------------------------------------------------------------------------------------------------------------------------------------------------------------------------------------------------------------------------------------------------------------------------|
| Size                      | 64mm x 98mm x 59.5mm mm                                                                                                                                                                                                                                                     |
| Temperature               | -40 to 85 °C                                                                                                                                                                                                                                                                |
| Cable length              | 3000 mm                                                                                                                                                                                                                                                                     |
| Cable type                | RG174U                                                                                                                                                                                                                                                                      |
| Con GSM                   | SMA male                                                                                                                                                                                                                                                                    |
| Con GPS                   | SMA male                                                                                                                                                                                                                                                                    |
| Con WIFI                  | SMA male                                                                                                                                                                                                                                                                    |
| Notes                     | Body mount<br>Material: Lid:ABS<br>/Base:Zamak/Gasket: TPE<br>Max. dimensions: 64mm x<br>98mm x59.5mm<br>Weight:246g 'counted with<br>default connection'<br>Colour: Black (for different<br>colours please ask our sales<br>team)<br>Mounting hole: Square (15 x<br>15 mm) |

Measurement

Images

Images