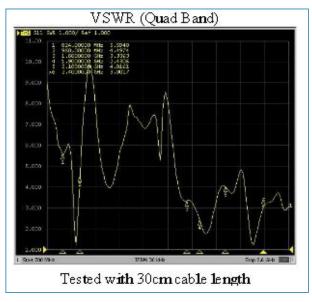

#### **GSM/UMTS Specifications** Frequency range:

| Frequency range:  |          |
|-------------------|----------|
| GSM 850 / 900 MHz | 900 MHz  |
| Gain              | 2.2 dBi  |
| VSWR              | <3:1     |
| Polarization      | Vertical |
| Impedance         | 50 Ohm   |

# Antenna Graphs - CTFANT-TRIPLE

Mechanical Specifications and Dimensions

Mechanical Specifications and Dimensions

Measurement

Measurement

Measurement

Measurement

Measurement