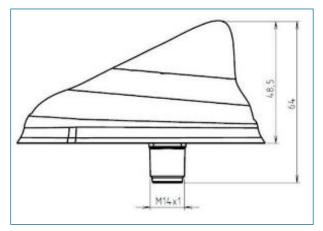

#### Combined GPS and GLonass Body Mount Antenna **Order-Number: CTFANT-TRIPLE**

| <b>Basic Informations</b> |                                                                                                                                                                                                                                                                             |
|---------------------------|-----------------------------------------------------------------------------------------------------------------------------------------------------------------------------------------------------------------------------------------------------------------------------|
| Size                      | 64mm x 98mm x 59.5mm mm                                                                                                                                                                                                                                                     |
| Temperature               | -40 to 85 °C                                                                                                                                                                                                                                                                |
| Cable length              | 3000 mm                                                                                                                                                                                                                                                                     |
| Cable type                | RG174U                                                                                                                                                                                                                                                                      |
| Con GSM                   | SMA male                                                                                                                                                                                                                                                                    |
| Con GPS                   | SMA male                                                                                                                                                                                                                                                                    |
| Con WIFI                  | SMA male                                                                                                                                                                                                                                                                    |
| Notes                     | Body mount<br>Material: Lid:ABS<br>/Base:Zamak/Gasket: TPE<br>Max. dimensions: 64mm x<br>98mm x59.5mm<br>Weight:246g 'counted with<br>default connection'<br>Colour: Black (for different<br>colours please ask our sales<br>team)<br>Mounting hole: Square (15 x<br>15 mm) |

# Antenna Graphs - CTFANT-TRIPLE

Mechanical Specifications and Dimensions

Mechanical Specifications and Dimensions

Measurement

Measurement

Measurement

Measurement

Measurement