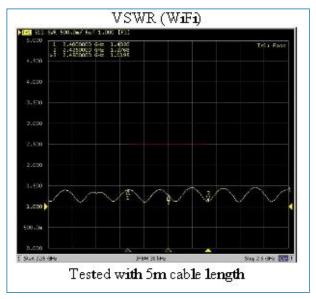

| W-LAN/BT Specifications |          |  |
|-------------------------|----------|--|
| Frequency               | 2.4 GHz  |  |
| Gain                    | 2 dBi    |  |
| VSWR                    | < 2.1    |  |
| Polarization            | vertical |  |
| Impedance               | 50 Ohm   |  |

# Antenna Graphs - CTFANT-TRIPLE

Mechanical Specifications and Dimensions

Mechanical Specifications and Dimensions

Measurement

Measurement

Measurement

Measurement

Measurement