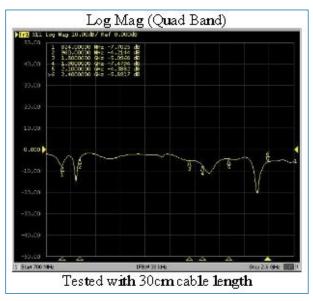

#### **GSM/UMTS Specifications** Frequency range:

| Frequency range:  |          |
|-------------------|----------|
| GSM 850 / 900 MHz | 900 MHz  |
| Gain              | 2.2 dBi  |
| VSWR              | <3:1     |
| Polarization      | Vertical |
| Impedance         | 50 Ohm   |

# Antenna Graphs - CTFANT-TRIPLE

Mechanical Specifications and Dimensions

Mechanical Specifications and Dimensions

Measurement

Measurement

Measurement

Measurement

Measurement