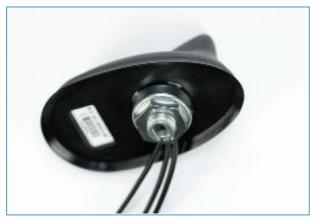

#### Combined GPS and GLonass Body Mount Antenna **Order-Number: CTFANT-TRIPLE**

| <b>Basic Informations</b> |                                                                                                                                                                                                                                                                             |
|---------------------------|-----------------------------------------------------------------------------------------------------------------------------------------------------------------------------------------------------------------------------------------------------------------------------|
| Size                      | 64mm x 98mm x 59.5mm mm                                                                                                                                                                                                                                                     |
| Temperature               | -40 to 85 °C                                                                                                                                                                                                                                                                |
| Cable length              | 3000 mm                                                                                                                                                                                                                                                                     |
| Cable type                | RG174U                                                                                                                                                                                                                                                                      |
| Con GSM                   | SMA male                                                                                                                                                                                                                                                                    |
| Con GPS                   | SMA male                                                                                                                                                                                                                                                                    |
| Con WIFI                  | SMA male                                                                                                                                                                                                                                                                    |
| Notes                     | Body mount<br>Material: Lid:ABS<br>/Base:Zamak/Gasket: TPE<br>Max. dimensions: 64mm x<br>98mm x59.5mm<br>Weight:246g 'counted with<br>default connection'<br>Colour: Black (for different<br>colours please ask our sales<br>team)<br>Mounting hole: Square (15 x<br>15 mm) |

# Antenna Graphs - CTFANT-TRIPLE

Images